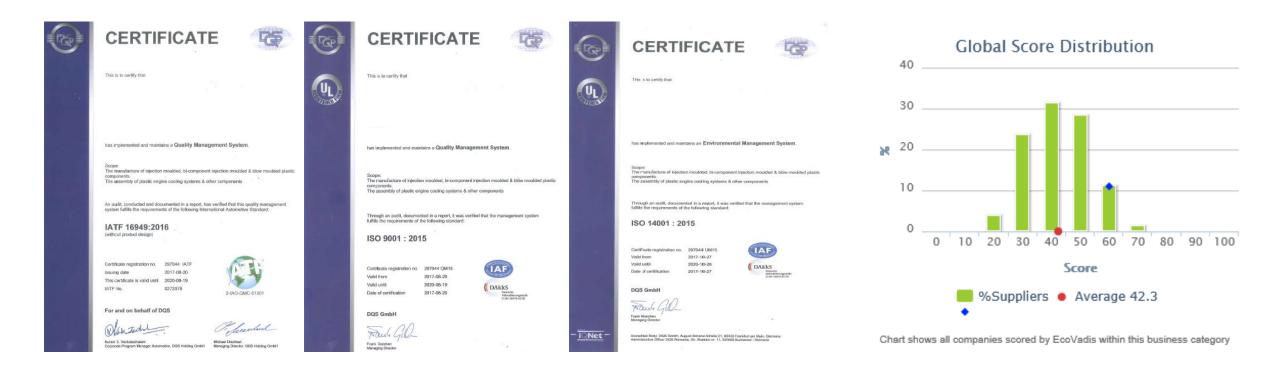

# **Management Systems**

**Automotive** 

Automotive, Quality, Environment, Corporate Social Responsibility

Automotive – IATF 16949 • Quality – ISO 9001 • Environment – ISO 14001 • CSR – EcoVadis