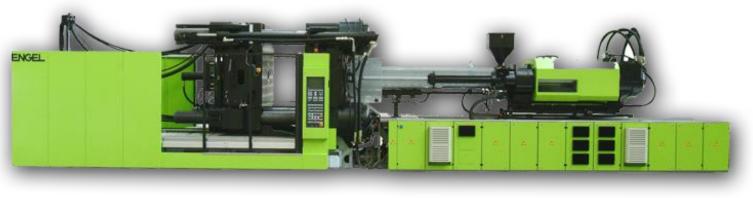

# **Equipment** 73 Machines in 8 Lines

- 65 injection machines 50-1.700tf
  - **3** bi-injection machines 1x50tf, 2x450tf
  - **4** blow-molding machines 20-80tf
  - **1** vertical machine 100tf for Striker manufacturing