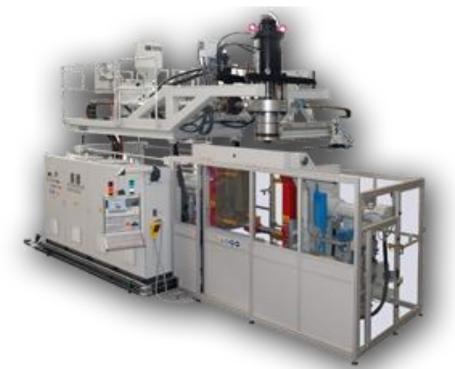

# **Equipment** 73 Machines in 8 Lines

- 65 injection machines 50-1.700tf
  - **3** bi-injection machines 1x50tf, 2x450tf
  - **4** blow-molding machines 20-80tf
  - **1** vertical machine 100tf for Striker manufacturing